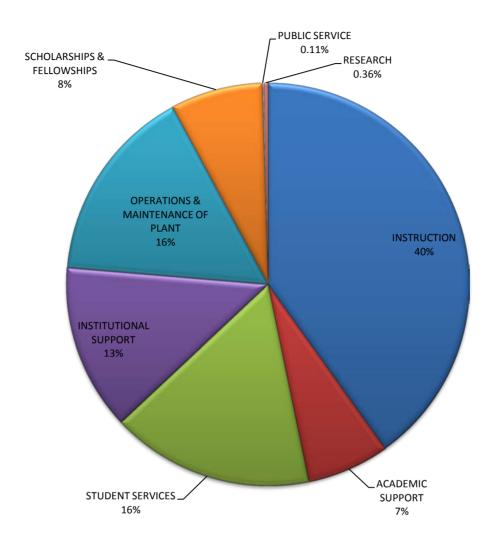

| E&G REVENUE (BOTH BUDGET AND CASH FUNDED) | BUDGET     |        | E&G NACUBO EXPENSE (BOTH BUDGET AND CASH FUNDED | ) BUDGET       |        |
|-------------------------------------------|------------|--------|-------------------------------------------------|----------------|--------|
| STATE SUPPORT                             | 16,609,263 | 30.23% | INSTRUCTION                                     | 22,042,957     | 40.13% |
| TUITION                                   | 32,567,174 | 59.28% | ACADEMIC SUPPORT                                | 3,642,150      | 6.63%  |
| MISCELLANEOUS FEES                        | 540,000    | 0.98%  | STUDENT SERVICES                                | 8,926,920      | 16.25% |
| INVESTMENT/INTEREST EARNINGS              | 80,000     | 0.15%  | INSTITUTIONAL SUPPORT                           | 7,314,998      | 13.32% |
| INDIRECT COST RECOVERIES                  | 3,380,668  | 6.15%  | OPERATIONS & MAINTENANCE OF PLANT               | 8,689,986      | 15.82% |
|                                           |            |        | SCHOLARSHIPS & FELLOWSHIPS                      | 4,058,287      | 7.39%  |
|                                           |            |        | PUBLIC SERVICE                                  | 61,267         | 0.11%  |
|                                           |            |        | RESEARCH                                        | 198,186        | 0.36%  |
| REVENUE (BUDGET) SUBTOTAL                 | 53,177,105 |        |                                                 |                |        |
|                                           |            |        |                                                 |                |        |
| DEPARTMENTAL DIFFERENTIAL TUITION         | 569,631    | 1.04%  |                                                 |                |        |
| COURSE FEES                               | 473,015    | 0.86%  |                                                 |                |        |
| TECHNOLOGY FEES                           | 715,000    | 1.30%  |                                                 |                |        |
| REVENUE (CASH) SUBTOTAL                   | 1,757,646  |        |                                                 |                |        |
| REVENUE TOTAL                             | 54,934,751 |        | EXPENSE TO                                      | TAL 54,934,751 |        |

# **E&G EXPENSES**

5