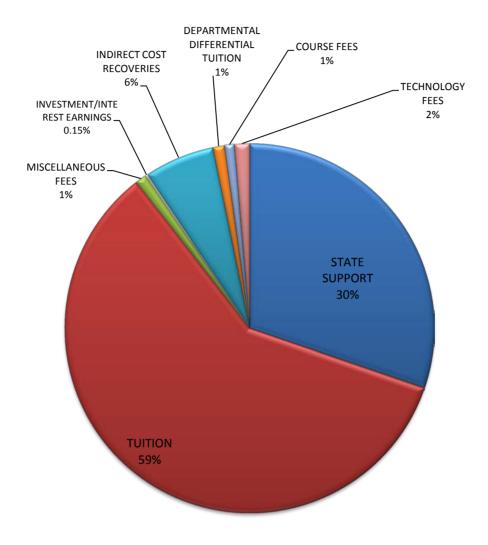

| E&G REVENUE (BOTH BUDGET AND CASH FUNDED) | BUDGET     |        | E&G NACUBO EXPENSE (BOTH BUDGET AND CASH FUNDED | ) BUDGET       |        |
|-------------------------------------------|------------|--------|-------------------------------------------------|----------------|--------|
| STATE SUPPORT                             | 16,609,263 | 30.23% | INSTRUCTION                                     | 22,042,957     | 40.13% |
| TUITION                                   | 32,567,174 | 59.28% | ACADEMIC SUPPORT                                | 3,642,150      | 6.63%  |
| MISCELLANEOUS FEES                        | 540,000    | 0.98%  | STUDENT SERVICES                                | 8,926,920      | 16.25% |
| INVESTMENT/INTEREST EARNINGS              | 80,000     | 0.15%  | INSTITUTIONAL SUPPORT                           | 7,314,998      | 13.32% |
| INDIRECT COST RECOVERIES                  | 3,380,668  | 6.15%  | OPERATIONS & MAINTENANCE OF PLANT               | 8,689,986      | 15.82% |
|                                           |            |        | SCHOLARSHIPS & FELLOWSHIPS                      | 4,058,287      | 7.39%  |
|                                           |            |        | PUBLIC SERVICE                                  | 61,267         | 0.11%  |
|                                           |            |        | RESEARCH                                        | 198,186        | 0.36%  |
| REVENUE (BUDGET) SUBTOTAL                 | 53,177,105 |        |                                                 |                |        |
|                                           |            |        |                                                 |                |        |
| DEPARTMENTAL DIFFERENTIAL TUITION         | 569,631    | 1.04%  |                                                 |                |        |
| COURSE FEES                               | 473,015    | 0.86%  |                                                 |                |        |
| TECHNOLOGY FEES                           | 715,000    | 1.30%  |                                                 |                |        |
| REVENUE (CASH) SUBTOTAL                   | 1,757,646  |        |                                                 |                |        |
| REVENUE TOTAL                             | 54,934,751 |        | EXPENSE TO                                      | TAL 54,934,751 |        |

# **E&G REVENUE**