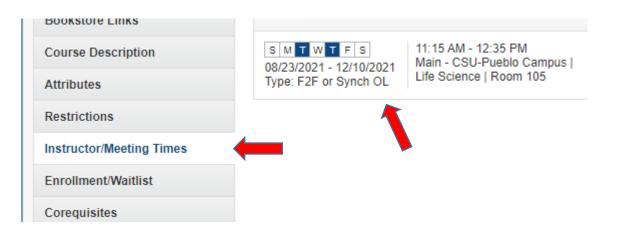

|  |
| Course Description |                                                                                                                                                                             |  |
| Attributes         |                                                                                                                                                                             |  |
| Restrictions       |                                                                                                                                                                             |  |

## Sample FLEX course type